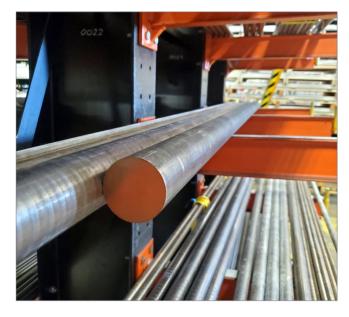

## **Product Overview**

PB1 (BS1400 PB1) is a continuously cast copper-based alloy which contains 10-12% tin.

The material combines good ductility, corrosion resistance, wear resistance and high mechanical strength. The alloy can be successfully soldered and brazed whilst offering good resistance to shock load though the performance of wrought grades is superior. PB1 finds typical use in heavy-load applications run at high speeds. The machinability rating of the alloy is good to fair.

### **Availability:**

Round bar, hollow bar, flat bar, plate