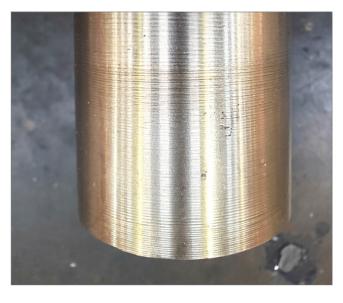

We stock CZ128 brass alloy in round bar, sheet and plate which we process in-house to your individual size requirements.